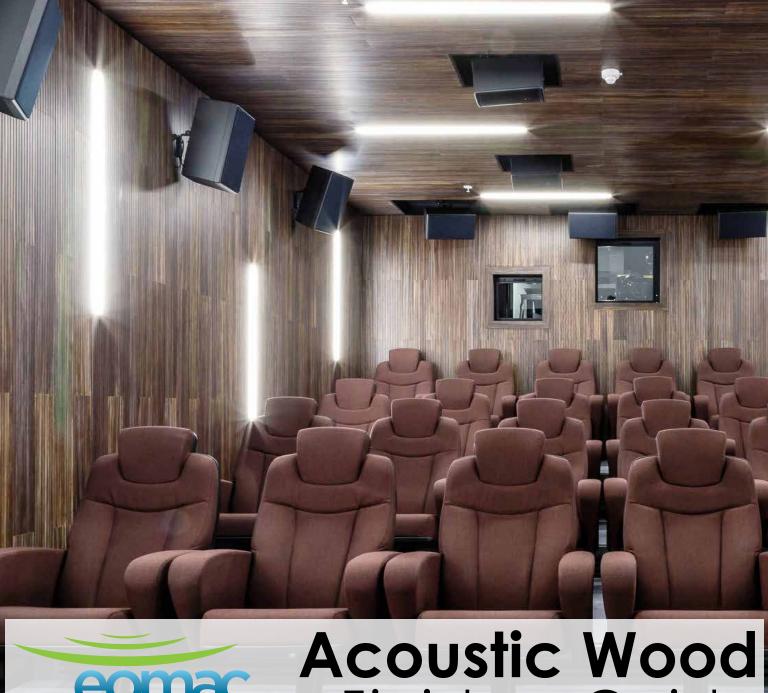

eomac

Finishes Guide

Veneer

Eur. Sycamore \*
Crown/Half Crown Cut

Veneer

Veneer

African Anigre \*

Crown/Half Crown Cut

NOTE: These veneers are considered our most popular and standard ranges. If you do not see a species you are looking for, please inquire with EOMAC. If you have a sample you are looking to match, please send it into the office for veneer matching or custom staining options.

These images are to be used as a selection tool. The actual selection may differ due to it being a natural product as each tree is different - the grain, colouring and look may vary. Submittal samples are highly reccomended.