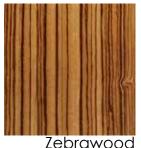

Greenblade Aruba

Veneer

E.V. Birch

E.V. Oak Quarter Cut

E.V. Cherry

Quarter Cut

E.V. Wenge

Zebrano

These images are to be used as a selection tool. The actual selection may differ due to it being a natural product as each tree is different - the grain, colouring and look may vary. Submittal samples are highly reccomended.