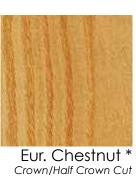

These images are to be used as a selection tool. The actual selection may differ due to it being a natural product as each tree is different - the grain, colouring and look may vary. Submittal samples are highly reccomended.