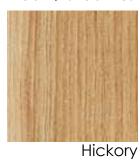

NOTE: These veneers are considered our most popular and standard ranges. If you do not see a species you are looking for, please inquire with EOMAC. If you have a sample you are looking to match, please send it into the office for veneer matching or custom staining options.

These images are to be used as a selection tool. The actual selection may differ due to it being a natural product as each tree is different - the grain, colouring and look may vary. Submittal samples are highly reccomended.