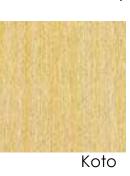

These images are to be used as a selection tool. The actual selection may differ due to it being a natural product as each tree is different - the grain, colouring and look may vary. Submittal samples are highly reccomended.