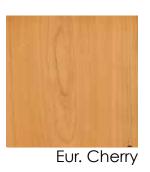

Greenblade Aruba

Veneer

E.V. Birch

E.V. Oak Quarter Cut

E.V. Cherry

Quarter Cut

E.V. Wenge

Zebrano

NOTE: These veneers are considered our most popular and standard ranges. If you do not see a species you are looking for, please inquire with EOMAC. If you have a sample you are looking to match, please send it into the office for veneer matching or custom staining options.

These images are to be used as a selection tool. The actual selection may differ due to it being a natural product as each tree is different - the grain, colouring and look may vary. Submittal samples are highly reccomended.