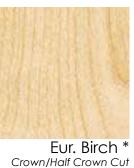

Greenblade Aruba

Veneer

E.V. Birch

E.V. Oak Quarter Cut

E.V. Cherry

Quarter Cut

E.V. Wenge

Zebrano

NOTE: These veneers are considered our most popular and standard ranges. If you do not see a species you are looking for, please inquire with EOMAC. If you have a sample you are looking to match, please send it into the office for veneer matching or custom staining options.

These images are to be used as a selection tool. The actual selection may differ due to it being a natural product as each tree is different - the grain, colouring and look may vary. Submittal samples are highly reccomended.