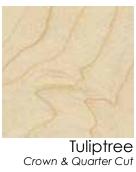

eomac

Finishes Guide

Veneer

Eur. Sycamore \*
Crown/Half Crown Cut

Veneer

Veneer

African Anigre \*

Crown/Half Crown Cut

NOTE: These veneers are considered our most popular and standard ranges. If you do not see a species you are looking for, please inquire with EOMAC. If you have a sample you are looking to match, please send it into the office for veneer matching or custom staining options.

These images are to be used as a selection tool. The actual selection may differ due to it being a natural product as each tree is different - the grain, colouring and look may vary. Submittal samples are highly reccomended.