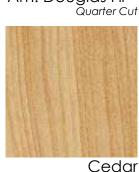

Afr. Khaya Mahogany\*

Cedar

Afr. Sapele Mahogany

Jatoba Am. White Walnut\*

Am. Walnut\* Crown/Half Crown Cut

Eur. Walnut

Am. Dark Walnut aka Black Walnut

Teak

NOTE: These veneers are considered our most popular and standard ranges. If you do not see a species you are looking for, please inquire with EOMAC. If you have a sample you are looking to match, please send it into the office for veneer matching or custom staining options.

These images are to be used as a selection tool. The actual selection may differ due to it being a natural product as each tree is different - the grain, colouring and look may vary. Submittal samples are highly reccomended.