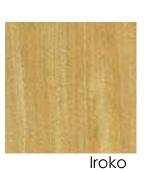

These images are to be used as a selection tool. The actual selection may differ due to it being a natural product as each tree is different - the grain, colouring and look may vary. Submittal samples are highly reccomended.