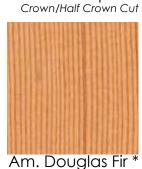

These images are to be used as a selection tool. The actual selection may differ due to it being a natural product as each tree is different - the grain, colouring and look may vary. Submittal samples are highly reccomended.